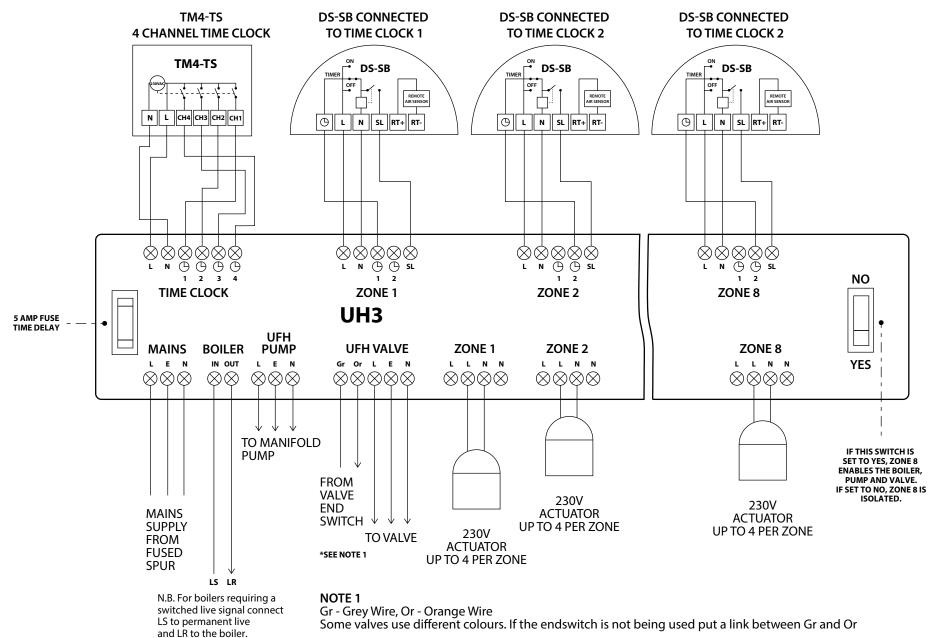

# heatmiser

Model: UH3

This equipment should be installed by an appropriately qualified / registered electrician. Ensure all wiring is correct before applying power.

The warranty does not cover any damages caused by incorrect wiring and installation.

Wiring Centre Model: UH3

## **Products Commonly Used With UH3 Wiring Centre:**

TM4-TS

DS-SB